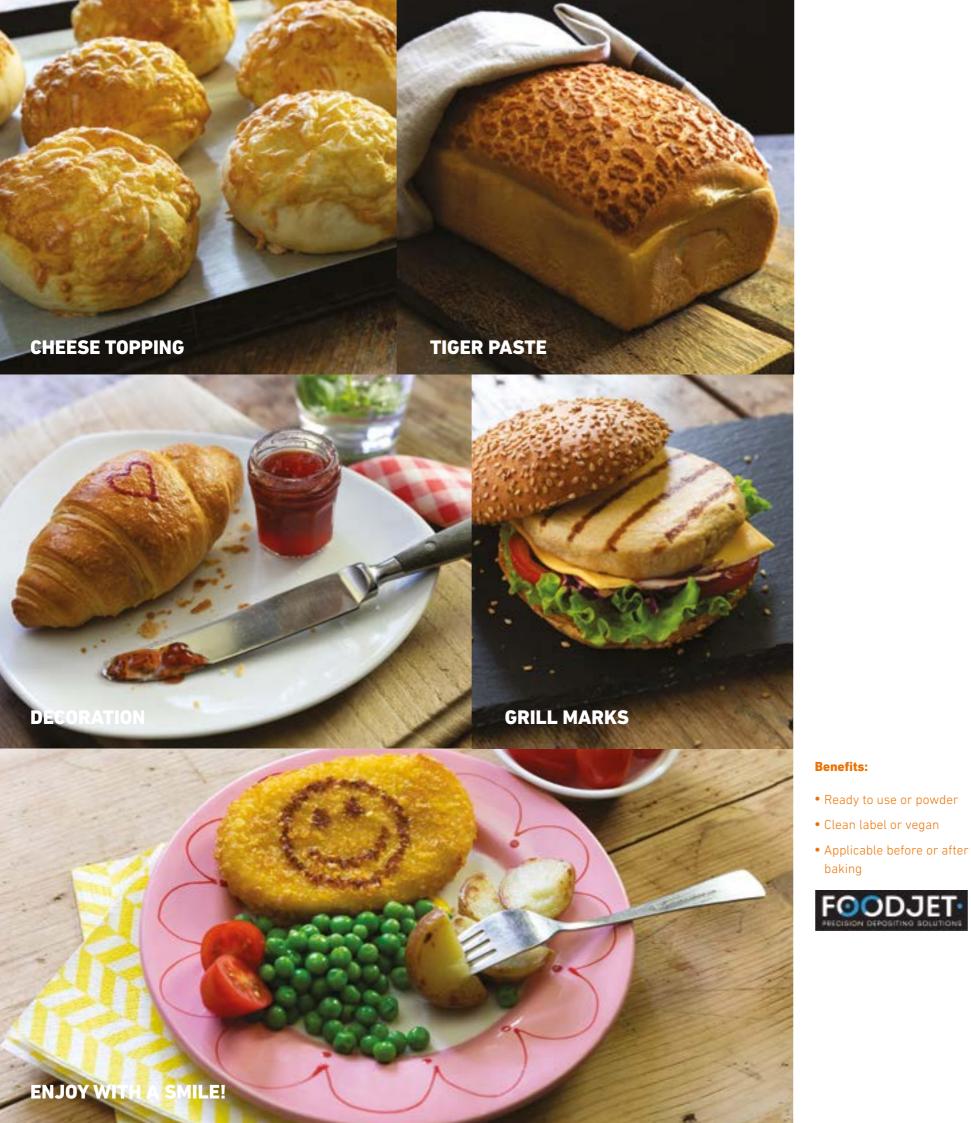

Some of the options are:

- Decoration: bread, biscuits, puff pastry, filo dough, egg cake, battered products, crisps. ...
- Flat deposition of paste or sauce: bread, pizza, flammkuchen, waffle, ...
- Different paste and sauce varieties: tomato paste, cheese sauce, tiger paste, ...
- Grill marks